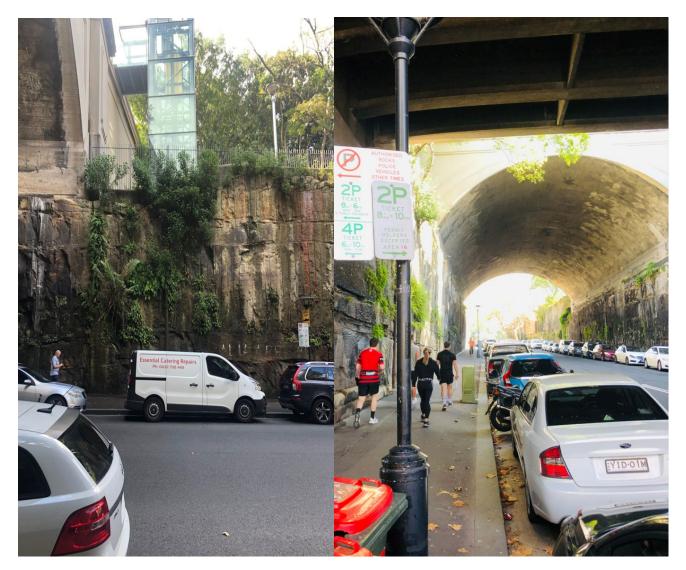

eter Parking 6-10pm Mon–Sun<br>& Public Holidays   |
|  |                                                                    | Taxi Zone Other Times – North Side only                       |
|  | 2 Hour Meter Parking 8am – 6pm                                     |                                                               |
|  | Permit Holders Excepted Area 16                                    |                                                               |
|  | 4 Hour Meter Parking 6pm – 10pm                                    |                                                               |
|  | Permit Holders Excepted Area 16                                    |                                                               |

Street Level Photos



Argyle Street Parking Changes