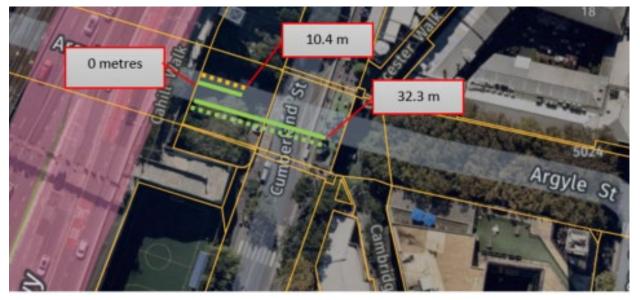

**Argyle Street Parking Changes** 

Notification of changes to PMNSW use of area - Place Management NSW