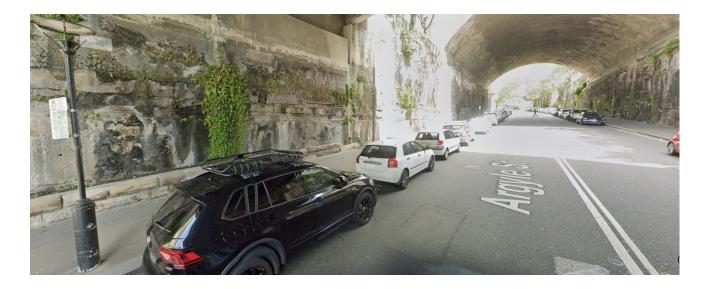

Meter Parking 6-10pm Mon–Sun<br>& Public Holidays   |
|  |                                                                    | Taxi Zone Other Times – North Side only                       |
|  | 2 Hour Meter Parking 8am – 6pm                                     |                                                               |
|  | Permit Holders Excepted Area 16                                    |                                                               |
|  | 4 Hour Meter Parking 6pm – 10pm                                    |                                                               |
|  | Permit Holders Excepted Area 16                                    |                                                               |

Street Level Photos



Argyle Street Parking Changes