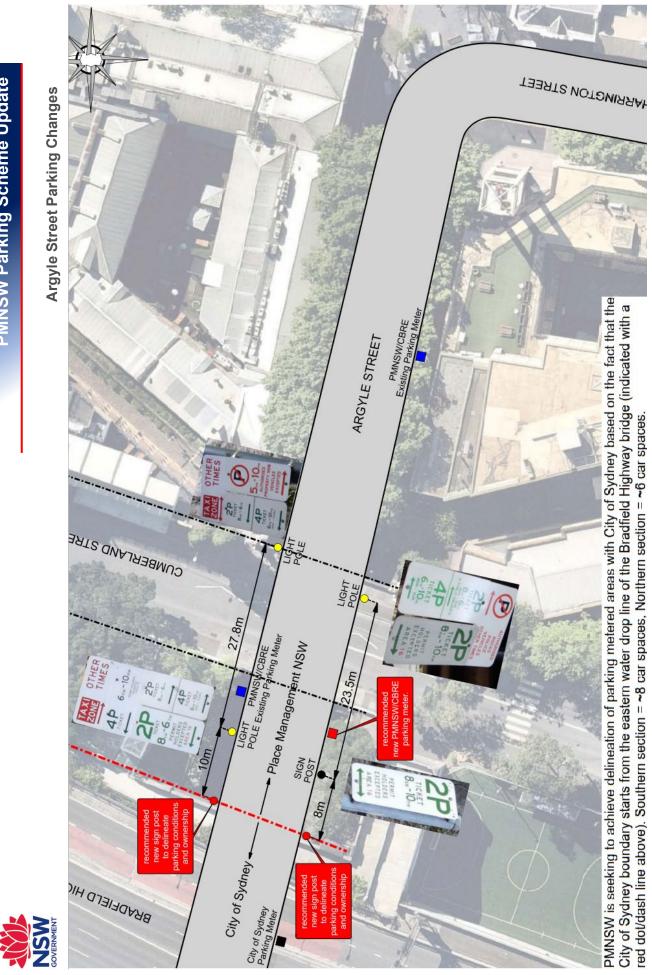

**Argyle Street Parking Changes** 

Notification of changes to PMNSW use of area - Place Management NSW

## **Overhead Street Photo**

|  | Existing                                                           | Proposed                                                      |
|--|--------------------------------------------------------------------|---------------------------------------------------------------|
|  | 2 Hour Meter Parking 8am – 10pm<br>Permit Holders Excepted Area 16 | 2P Ticket Meter Parking 8am-6pm Mon–<br>Sun & Public Holidays |
|  |                                                                    | 4P Ticket Meter Parking 6-10pm Mon–Sun<br>& Public Holidays   |
|  |                                                                    | Taxi Zone Other Times – North Side only                       |
|  | 2 Hour Meter Parking 8am – 6pm                                     |                                                               |
|  | Permit Holders Excepted Area 16                                    |                                                               |
|  | 4 Hour Meter Parking 6pm – 10pm                                    |                                                               |
|  | Permit Holders Excepted Area 16                                    |                                                               |